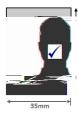

## PASSPORT PHOTO GUIDELINES

Please find below the photo guidelines for submitting a passport photo to EMGS. Kindly note that this is important since the same picture will be used on the Immigration System as well as printed on the iKad.

Institutions will be requested to adhere to the guidelines below to avoid any delay in processing as well as avoiding any untoward issues with law enforcement officials checking the iKad.

- 1. In colour and identical, not black and white
- 2. Taken against a WHITE background
- 3. Your photos must be **professionally printed** and 45 millimetres (mm) high x 35mm wide.