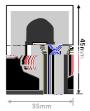

## PASSPORT PHOTO GUIDELINES

Please find below the photo guidelines for submitting a passport photo to EMGS. Kindly note that this is important since the same picture will be used on the Immigration System as well as printed on the iKad.

Institutions will be requested to adhere to the guidelines below to avoid any delay in processing as well as avoiding any untoward issues with law enforcement officials checking the iKad.

- 1. In colour and identical, not black and white
- 2. Taken against a WHITE background
- 3. Your photos must be **professionally printed** and 45 millimetres (mm) high x 35mm wide.